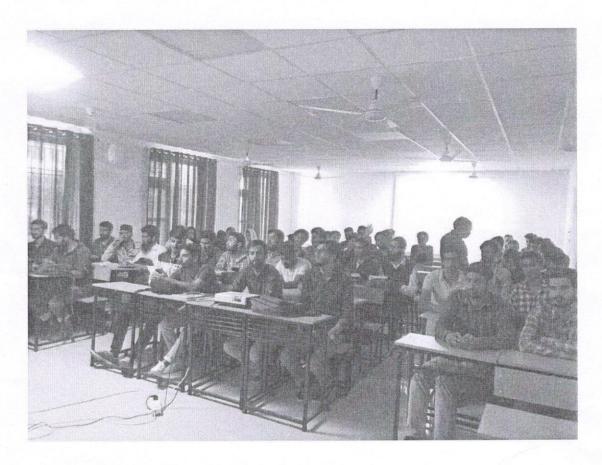

#### **EVENT REPORT: Personal Counselling Sessions on** 04/Nov/2015

Personal counselling helps individuals to better understand the specific concern they are experiencing, identify their strengths and to determine the directions they need to take in order to address the concern. With this goal department of Information Technology and Engineering held a personal counselling session for all students of the department.

The Sessions coordinated by Mr Malik Mubasher Hassan on 04/Nov/2015. The event started 12:00 noon with talk on Personal Problems faced by students and the solution by Mr Nikhil Gupta. After that student consulted various faculties of the department for personal sessions. The common issues discussed by students were interpersonal/relationship difficulties, difficulties in self-esteem and/or identity, balancing professional and personal priorities, loneliness and homesickness, family issues, attention and concentration difficulties, disordered eating habits, problems with sleep, depression/anxiety, physical health issues.

Twenty (20) students participated in the personal session during the event.