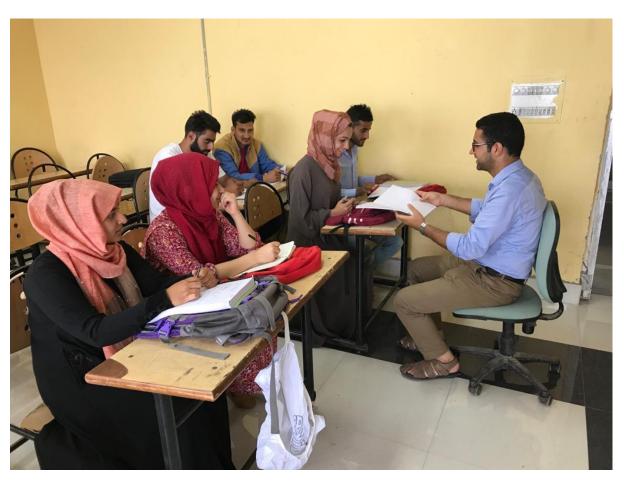

#### **EVENT REPORT: Personal Counselling Sessions on** 04/Nov/2015

Personal counselling helps individuals to better understand the specific concern they are experiencing, identify their strengths and to determine the directions they need to take in order to address the concern. With this goal department of Information Technology and Engineering held a personal counselling session for all students of the department.

The Sessions coordinated by Mr Malik Mubasher Hassan on 04/Nov/2015. The event started 12:00 noon with talk on Personal Problems faced by students and the solution by Mr Nikhil Gupta. After that student consulted various faculties of the department for personal sessions. The common issues discussed by students were interpersonal/relationship difficulties, difficulties in self-esteem and/or identity, balancing professional and personal priorities, loneliness and homesickness, family issues, attention and concentration difficulties, disordered eating habits, problems with sleep, depression/anxiety, physical health issues.

Twenty (20) students participated in the personal session during the event.