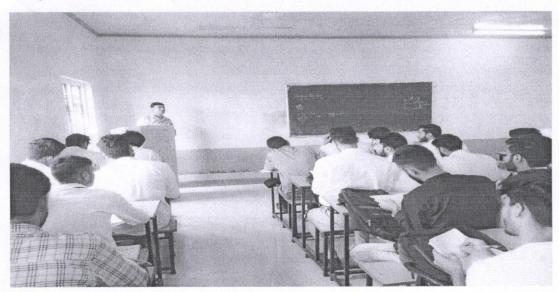

Some photos has been attached counseling with students

Date- 13th August 2013 interacting with students

Date: 25th October 2013 personal counseling with group of students

To

Au .

M

After all, our aim is to provide an opportunity to work towards living more satisfyingly and resourcefully. Counseling is the skilled and principled use of relationship to facilitate self-knowledge and the optimal development of personal resources