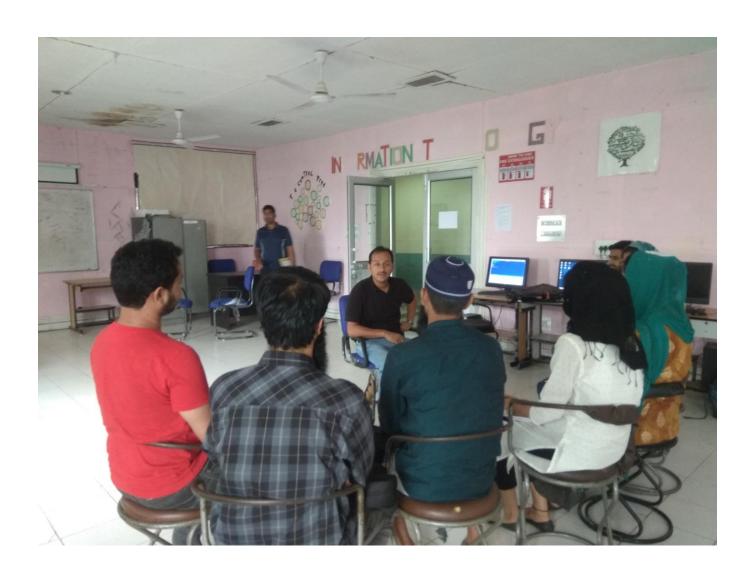

#### **EVENT REPORT: Personal Counselling Sessions on** 04/Nov/2015

Personal counselling helps individuals to better understand the specific concern they are experiencing, identify their strengths and to determine the directions they need to take in order to address the concern. With this goal department of Information Technology and Engineering held a personal counselling session for all students of the department.

The Sessions coordinated by Mr Malik Mubasher Hassan on 04/Nov/2015. The event started 12:00 noon with talk on Personal Problems faced by students and the solution by Mr Nikhil Gupta. After that student consulted various faculties of the department for personal sessions. The common issues discussed by students were interpersonal/relationship difficulties, difficulties in self-esteem and/or identity, balancing professional and personal priorities, loneliness and homesickness, family issues, attention and concentration difficulties, disordered eating habits, problems with sleep, depression/anxiety, physical health issues.

Twenty (20) students participated in the personal session during the event.