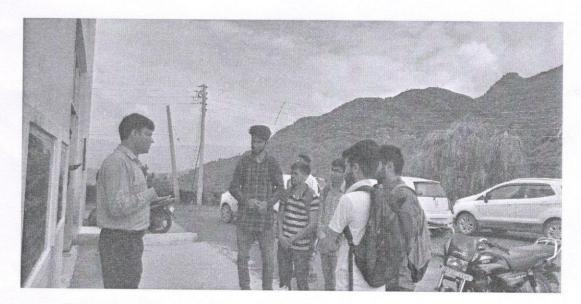

# Department of Civil Engineering, SOET Baba Ghulam Shah Badshah University, Rajouri (J & K)

Ref. No:BGSBU/CoET/CE/15/7/5

Date: 19-1-2016

### Personal Counseling Report: 2015-16 Academic Year

Guidance is a term sometimes used broadly to refer to advising or helping an individual with any kind of educational, vocational or personal problems.

The Civil Engineering department of School of Engineering & Technology, BGSB University is always aware of the students' issues. Caring of students problems, making mentally strong for future endeavours are equally emphasized with the academics. Students undergoes a three week Induction Program at the beginning of their course, so that they can easily adjust with the BGSBU community and its environment. Mr. Zishan Aslam has taken the charge of counselor for the academic year 2015-16. The 30 students have been identified for special attention in this year. We provide personal counseling for individuals or couples to help with problems such as: