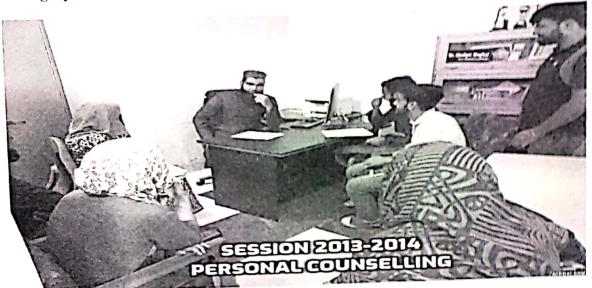

Some photos has been attached counseling with students

Date- 13th August 2013 interacting with students

Date: 25th October 2013 personal counseling with group of students

To

Au .

M

After all, our aim is to provide an opportunity to work towards living more satisfyingly and resourcefully. Counseling is the skilled and principled use of relationship to facilitate self-knowledge and the optimal development of personal resources

A caption has been attached of consulting moment with students

Date: 11th January 2015, Interaction time with the students

The same of the sa

Date: 20<sup>th</sup> November, 2014, During personal interaction