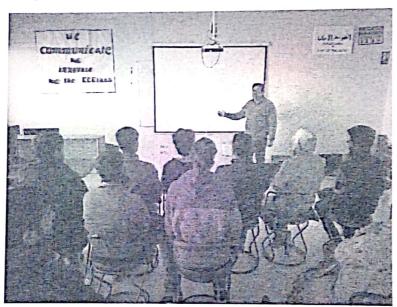

#### **EVENT REPORT: Personal Counselling Sessions on** 04/Nov/2015

Personal counselling helps individuals to better understand the specific concern they are experiencing, identify their strengths and to determine the directions they need to take in order to address the concern. With this goal department of Information Technology and Engineering held a personal counselling session for all students of the department.

The Sessions coordinated by Mr Malik Mubasher Hassan on 04/Nov/2015. The event started 12:00 noon with talk on Personal Problems faced by students and the solution by Mr Nikhil Gupta. After that student consulted various faculties of the department for personal sessions. The common issues discussed by students were interpersonal/relationship difficulties, difficulties in self-esteem and/or identity, balancing professional and personal priorities, loneliness and homesickness, family issues, attention and concentration difficulties, disordered eating habits, problems with sleep, depression/anxiety, physical health issues.

Twenty (20) students participated in the personal session during the event.