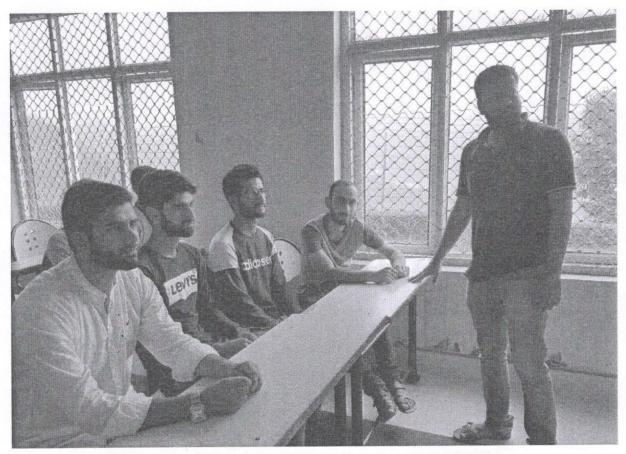

#### **EVENT REPORT: Personal Counselling Sessions on** 04/Nov/2015

Personal counselling helps individuals to better understand the specific concern they are experiencing, identify their strengths and to determine the directions they need to take in order to address the concern. With this goal department of Information Technology and Engineering held a personal counselling session for all students of the department.

The Sessions coordinated by Mr Malik Mubasher Hassan on 04/Nov/2015. The event started 12:00 noon with talk on Personal Problems faced by students and the solution by Mr Nikhil Gupta. After that student consulted various faculties of the department for personal sessions. The common issues discussed by students were interpersonal/relationship difficulties, difficulties in self-esteem and/or identity, balancing professional and personal priorities, loneliness and homesickness, family issues, attention and concentration difficulties, disordered eating habits, problems with sleep, depression/anxiety, physical health issues.

Twenty (20) students participated in the personal session during the event.